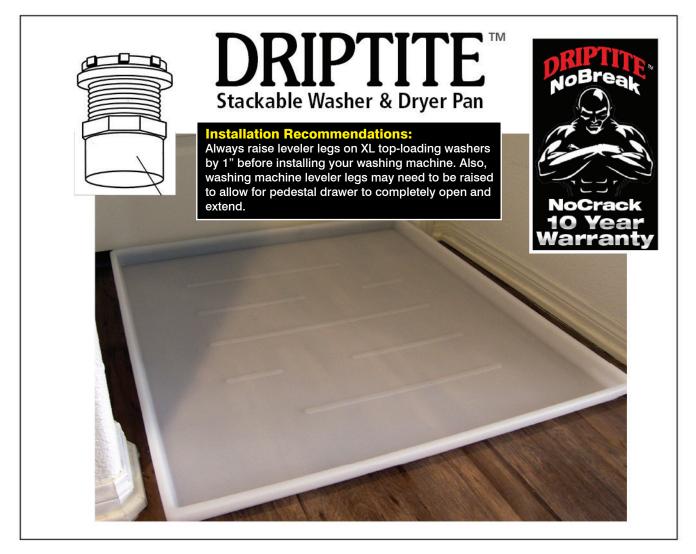

## PREVENT DAMAG The Perfect Safeguard for Every Home

DRIPTITE Single/Stackable Washer & Dryer Pan UNBREAKABL

Fits All Stackable or Single Washer & **Dryers With or Without Pedestal Drawers** 

- WILL NOT BREAK
- **LIFE-LONG TOUGH**
- Up to <u>4X thicker</u> for superior strength
- Won't bend or rust like metal pans
- Textured surface prevents W/D shifting
- Rounded corners for child safety
- Won't break when stepped on!
- · Protects floors from scuffing
- Translucent for easy drain hole drilling
- Can be used with all Pedestal Drawers
- 10 Year NoBreak NoCrack Warranty

## **DRIPTITE Stackable/Single Washer Dryer Pan Install Instructions:**

- 1. Drill a 1-1/4" diameter hole in the bottom of the Stackable Pan, where the drain hole in the floor is located. You will be able to see it through the pan because the pan is translucent.
- 2. Place drain fitting through drilled hole from back side of pan.
- 3. On top side of pan, place washer over drain fitting and tighten locknut over washer.
- 4. Position pan where it will be placed and connect fitting to drain pipe.
- 5. Set center of pan and complete washing machine and dryer installation.

## **DRIPTITE 10 (ten) Year NoBreak NoCrack Warranty**

If your DRIPTITE Washer & Dryer Pan (part) fails because of a manufacturing defect within 10 (ten) years from the date of purchase, we will provide a new part at our option, without charge. Return the defective part directly back to the A/P Office (Driptite, 25422 Trabuco Rd., Suite 105-622, Lake Forest, CA 92630) with a copy of the "proof of purchase". If the part is defective, it will be exchanged. This warranty does not cover parts that are improperly installed, damaged, abused or used for other than the intended purpose. It does not include the cost of returning the part to the vendor from which it was purchased, the labor to remove, install or diagnose the failure, parts used in the commercial applications, and incidental or consequential damage caused by possible defects with the parts.